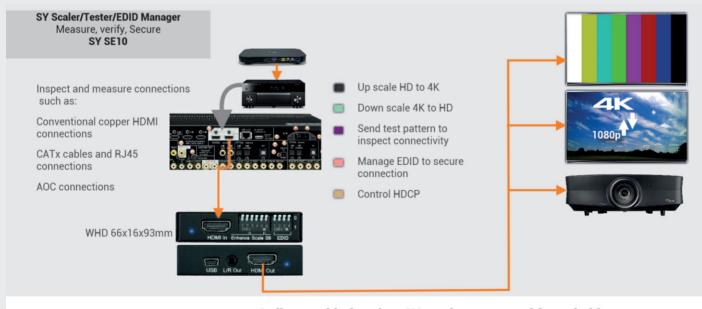

# USB L/R Out HDMI Out 1 2 3 4 5 6 1 2 3 4 1 HDMI In Enhance Scale S6 EDID

Use the new SY HDMI and AOC links to ensure the most accurate and reliable connection

## The SY SE-10 EDID scaler manager pattern maker

#### • Compact multi tasking solution

Miniature size makes it an ideal companion for managing connections to projectors and AV receivers.

#### 4K to HD /HD to 4K Scaling

Ensure correct connection with legacy screens sharing outputs with 4K 3840x2160 screens.

### • Superior EDID management facility

Secure connection between sources and displays with the widest range of 4K and HD frame rates and audio settings with 16 EDID modes.

#### Connect legacy screens and projectors

Scaling offers complete integration. Specify the latest OLED large screens to watch the latest HVEC.265 blu ray titles, and combine with HD legacy screens.

#### • Test Pattern Generator

An invaluable tool for installers seeking verification of correct signal transmission to screens be they 1080p or 3840x2160.

SY's legendary build quality and reliability
 Just one of many innovative unique solutions SY is
 offering installers and integrators across the
 UK and the EMEA

Indispensable for when AV receivers are used for switching from both outputs.

Confirm compatibility of screens and displays.

Verify connectivity.

Manage EDID for secured connection.

**HDMI**