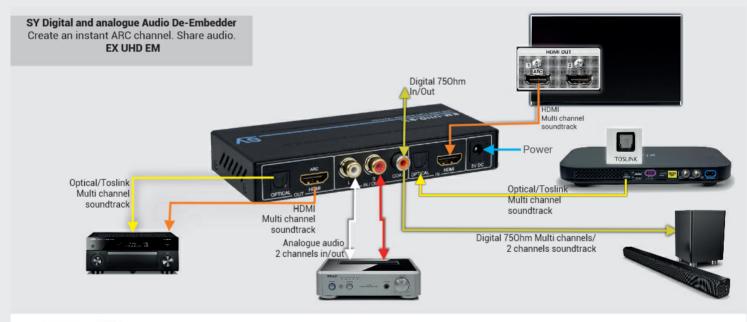

## The SY EX UHD EM Audio Extractor/ De embedder.

- Create an instant ARC channel
   Use with HDBaseT connections to enhance user's experience, create an instant ARC channel, help to manage audio output from sources connected via HDBaseT.
- Interact with projectors in classes and boardrooms
   Improve sonic performance in classrooms, boardrooms and other professional environments.
- Choose from Digital and analogue outputs
   De embed 2 channel analogue sound track via RCA outputs. De embed multi channel audio content via Toslink optical or RCA S/PDIF output.
- SY's legendary build quality and reliability
   Just one of many innovative unique solutions SY is offering installers and integrators across the UK and the EMEA

Connect SKY Q to analogue amplifier Create an instant ARC channel. Connect flat screens to Soundbar. Connect matrices to analogue amplifiers.