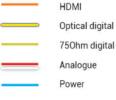

## The SY EX UHD EM Audio Extractor/ De embedder.

- Create an instant ARC channel
   Use with HDBaseT connections to enhance user's experience, create an instant ARC channel, help to manage audio output from sources connected via HDBaseT.
- Interact with projectors in classes and boardrooms
   Improve sonic performance in classrooms, boardrooms and other professional environments.
- Choose from Digital and analogue outputs
   De embed 2 channel analogue sound track via RCA outputs. De embed multi channel audio content via Toslink optical or RCA S/PDIF output.
- SY's legendary build quality and reliability
   Just one of many innovative unique solutions SY is offering installers and integrators across the UK and the EMEA

Connect SKY Q to analogue amplifier Create an instant ARC channel. Connect flat screens to Soundbar. Connect matrices to analogue amplifiers.