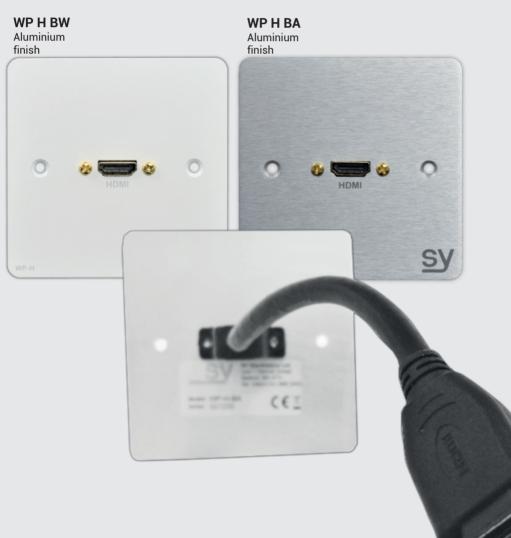

# The SY WP-H

0

sy

- Flash mount HDMI port An ideal solution for concealment of cables. Use as connection point in walls or desks.
- Secured connection Shigh quality connection point will not affect connection quality and affect ultimate transmission range adversely.
- Design with homes and offices in mind The high gloss pearl white and rich aluminium finish create a visual effect that is pleasing in almost every environment this model will be used.