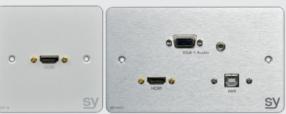

## The SY WP-HV

- Flash mount HDMI and VGA port

  An ideal solution for concealment of cables. Use as connection point in walls or desks.
- Secured connection
   High quality connection point will not affect connection quality and affect ultimate transmission range adversely.
- Design with homes and offices in mind
   The high gloss pearl white and rich aluminium finish create a visual effect that is pleasing in almost every environment this model will be used.

Just one of many innovative unique solutions SY is offering installers and integrators across the UK and the EMEA

WP HV BW Aluminium finish