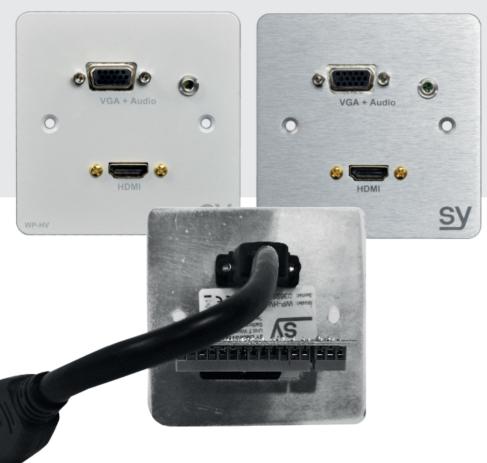

## The SY WP-HV

- Flash mount HDMI and VGA port

  An ideal solution for concealment of cables. Use as connection point in walls or desks.
- Secured connection
   High quality connection point will not affect connection quality and affect ultimate transmission range adversely.
- Design with homes and offices in mind
   The high gloss pearl white and rich aluminium finish create a visual effect that is pleasing in almost every environment this model will be used.

Just one of many innovative unique solutions SY is offering installers and integrators across the UK and the EMEA

WP HV BW Aluminium finish