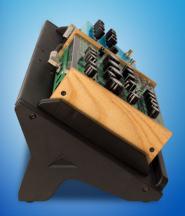

# Modular Device Stand - MDS-100 & MDS-X Expander

The MDS-100 modular desktop stand from Ultimate Support has been designed to support the wide variety of hardware based performance and recording configurations musicians all over the world are creating. Whether you are using desktop synthesizers, adapting effects pedals to your hardware synths or looking for a way to elevate your control surfaces, the MDS-100 is the customizable solution you've been looking for. The adjustable clamping walls and divider allow you to firmly place more than one device on the surface- and you can expand to a two tier configuration using two MDS-100 units and our MDS-X expander. Forget about overpriced, proprietary solutions that limit your choices, and take control of your setup with the MDS series Modular Device Stands.

## Adjustable Walls

Adjustable side walls can retract and expand to fit a number of devices and lock them in place. These devices include tabletop synthesizers, drum machines, effects pedals, and more.