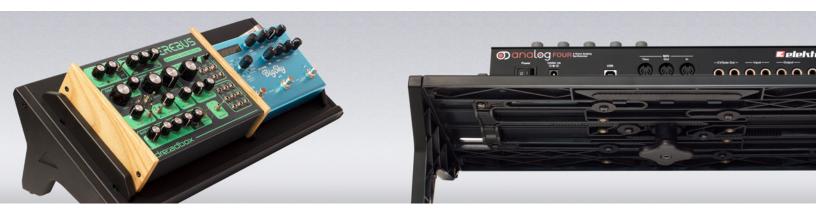

### Center Dividing Wall

For additional flexibility the MDS-100 has a dividing wall, allowing devices to be placed side by side. Helping customize your studio setup.

## Adjustable Walls

Adjustable side walls can retract and expand to fit a number of devices and lock them in place. These devices include tabletop synthesizers, drum machines, effects pedals, and more.