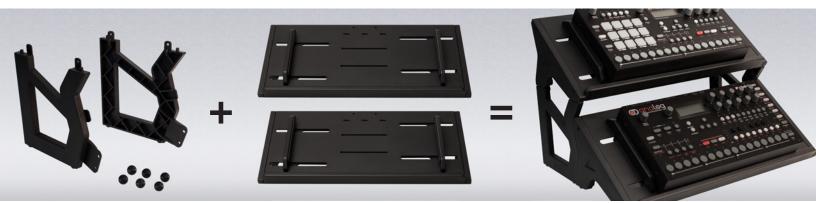

# Expand to Two Tiers

Stack two MDS-100 units using the MDS-X Expander kit. This simple accessory securely attaches two units together, and helps minimize the footprint of your favorite hardware.