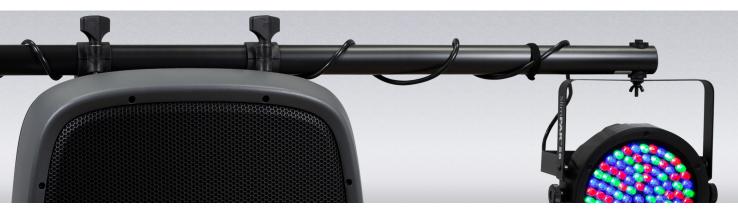

### Included Hardware

The fly point lighting bar ships with hardware to attach two lights on either side of your speaker.

## Attaches to Speaker

The fly point lighting bar attaches to the top of the speaker using the speaker's existing fly points (mounting holes). The adjustable mounting brackets easily fit most standard sized speakers.