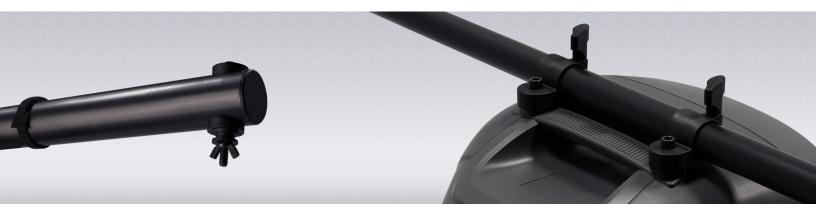

## Attaches to Speaker

The fly point lighting bar attaches to the top of the speaker using the speaker's existing fly points (mounting holes). The adjustable mounting brackets easily fit most standard sized speakers.

### Over-Sized Tubing

Our lighting bar is made with over-sized tubing for greater strength and dependability.