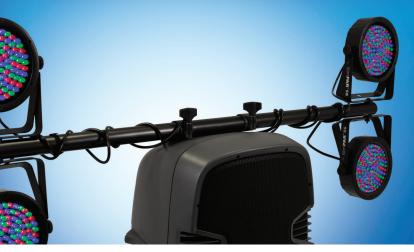

# Fly Point Lighting Bar LT-48FP

The LT-48FP gives you an affordable, secure way to add a lighting tree to your existing speaker rig. This 48" lighting crossbar easily and securely attaches to the top of the speaker using the speaker's existing fly point holes (Mounting holes). Once you attach it to your satellite pole or tripod stand based speaker rig, you've added a lighting rig without adding to your footprint. Add some lights and music, and the rest of your party, wedding, dance or corporate event will practically take care of itself!

### Included Hardware

The fly point lighting bar ships with hardware to attach two lights on either side of your speaker.

## Attaches to Speaker

The fly point lighting bar attaches to the top of the speaker using the speaker's existing fly points (mounting holes). The adjustable mounting brackets easily fit most standard sized speakers.