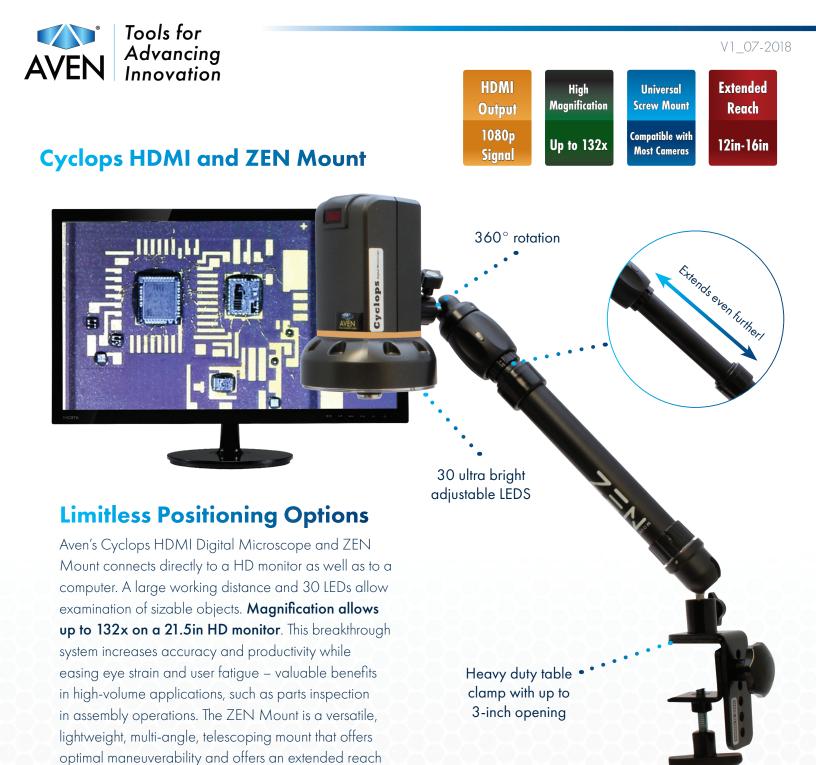

| CYCLOPS USB+HDMI & ZEN ARM MOUNT |                                   |           |                        |                 |                                                                                                                                                                                                    |
|----------------------------------|-----------------------------------|-----------|------------------------|-----------------|----------------------------------------------------------------------------------------------------------------------------------------------------------------------------------------------------|
| SKU                              | ITEM NAME                         | ARM REACH | TABLE CLAMP<br>OPENING | SCREW<br>MOUNT  | PACKAGE CONTENTS                                                                                                                                                                                   |
| 26700-401-413                    | Cyclops HDMI and ZEN Arm<br>Mount | 12in-16in | Max 3in                | Universal 1/4in | Cyclops HDMI Digital Microscope, 4x Objective<br>Lens, HDMI cable, power adapter, metal stand,<br>white balance card, IR remote, ZEN Arm Mount,<br>1/4" screw mount device, heavy duty table clamp |