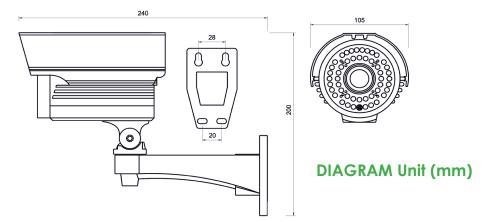

## **Key Features:**

- Up to 5MP High Resolution Images
- 2.8mm 12mm MP Lens
- AHD / TVI / CVI /CVBS Video Output
- Digital Noise Reduction(DNR) 2-DNR
- DC12V
- IR LED 48pcs
- IP66 Protection

| SPECIFICATION           | 5X-P400-VFG                                                                                                                   |
|-------------------------|-------------------------------------------------------------------------------------------------------------------------------|
| Camera                  |                                                                                                                               |
| Image Sensor            | 1/2.5" CMOS 5MP (2688 x 1944) Image Sensor                                                                                    |
| Signal System           | PAL / NTSC                                                                                                                    |
| Active Pixels           | 2688 x 1944                                                                                                                   |
| Lens                    | 2.8 - 12mm MP Lens                                                                                                            |
| Angle of View           | H: 98° - 32°                                                                                                                  |
| Horizontal Resolution   | 5MP @ 20fps / 12.5fps, 4MP @ 25fps / 12.5fps (NRT- ON / OFF). (Confirm your selection through the OSD Menu on the DVR screen) |
| Brightness              | 1-100 (Default :32, Adjust the brightness value according to the installed location)                                          |
| Exit                    | Save & Exit / Exit / Reset                                                                                                    |
| Min Illumination        | 0 Lux (IR ON - IR-cut Technology)                                                                                             |
| Menu                    | UTC Control                                                                                                                   |
| Language                | ENG / CHN / GER / FRA / ITA / SPA / POL / RUS / POR / NED / TUR / JPN                                                         |
| Auto Electronic Shutter | PAL:1/50 - 1/100,000 sec, NTSC:1/60 - 1/100,000 sec                                                                           |
| Backlight               | BLC/ HSBLC / OFF                                                                                                              |
| White Balance           | ATW / AWC->SET / Indoor / Outdoor / Manual                                                                                    |
| Mirror                  | Mirror / V-Flip / Rotate / Off                                                                                                |
| Day & Night             | Auto / Colour / B/W / Ext                                                                                                     |
| DNR                     | 2-DNR, Off / Low / Middle / High                                                                                              |
| D-WDR                   | ON / OFF / AUTO                                                                                                               |
| Video Output            | CVBS / CVI / AHD / TVI **Factory Default is TVI (Confirm your selection through the OSD Menu on the DVR screen)               |
| Auto Gain Control       | Built-in                                                                                                                      |
| Power Supply            | DC12V ±10%                                                                                                                    |
| Current Consumption     | 70 mA(IR OFF), 390 mA(IR ON)                                                                                                  |
| IR Led                  | 48 pcs                                                                                                                        |
| IR Distance in Effect   | 40 - 50M                                                                                                                      |
| IP Rating               | IP66                                                                                                                          |
|                         | -50°C ~ +90°C / -30°C ~ +70°C                                                                                                 |
| Dimension / Weight      | 240 x 105 x 200mm / 1210g                                                                                                     |