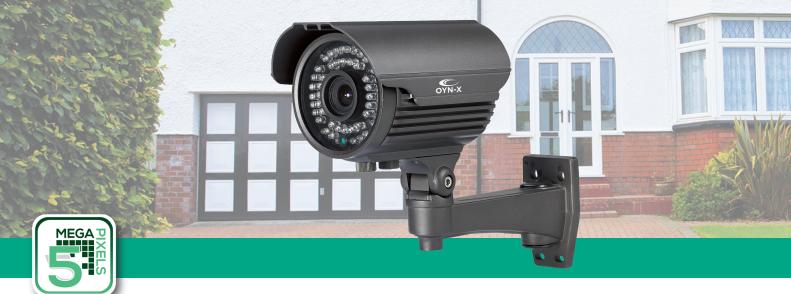

## 5MP 4-in-1 P400 CAMERA

## **Key Features:**

- Up to 5MP High Resolution Images
- 2.8mm 12mm MP Lens
- AHD / TVI / CVI /CVBS Video Output
- Digital Noise Reduction(DNR) 2-DNR
- DC12V
- IR LED 48pcs
- IP66 Protection

| SPECIFICATION           | 5X-P400-VFG                                                                                                                   |
|-------------------------|-------------------------------------------------------------------------------------------------------------------------------|
| Camera                  |                                                                                                                               |
| Image Sensor            | 1/2.5" CMOS 5MP (2688 x 1944) Image Sensor                                                                                    |
| Signal System           | PAL / NTSC                                                                                                                    |
| Active Pixels           | 2688 x 1944                                                                                                                   |
| Lens                    | 2.8 - 12mm MP Lens                                                                                                            |
| Angle of View           | H: 98° - 32°                                                                                                                  |
| Horizontal Resolution   | 5MP @ 20fps / 12.5fps, 4MP @ 25fps / 12.5fps (NRT- ON / OFF). (Confirm your selection through the OSD Menu on the DVR screen) |
| Brightness              | 1-100 (Default :32, Adjust the brightness value according to the installed location)                                          |
| Exit                    | Save & Exit / Exit / Reset                                                                                                    |
| Min Illumination        | 0 Lux (IR ON - IR-cut Technology)                                                                                             |
| Menu                    | UTC Control                                                                                                                   |
| Language                | ENG / CHN / GER / FRA / ITA / SPA / POL / RUS / POR / NED / TUR / JPN                                                         |
| Auto Electronic Shutter | PAL:1/50 - 1/100,000 sec, NTSC:1/60 - 1/100,000 sec                                                                           |
| Backlight               | BLC/ HSBLC / OFF                                                                                                              |
| White Balance           | ATW / AWC->SET / Indoor / Outdoor / Manual                                                                                    |
| Mirror                  | Mirror / V-Flip / Rotate / Off                                                                                                |
| Day & Night             | Auto / Colour / B/W / Ext                                                                                                     |
| DNR                     | 2-DNR, Off / Low / Middle / High                                                                                              |
| D-WDR                   | ON / OFF / AUTO                                                                                                               |
| Video Output            | CVBS / CVI / AHD / TVI **Factory Default is TVI (Confirm your selection through the OSD Menu on the DVR screen)               |
| Auto Gain Control       | Built-in                                                                                                                      |
| Power Supply            | DC12V ±10%                                                                                                                    |
| Current Consumption     | 70 mA(IR OFF), 390 mA(IR ON)                                                                                                  |
| IR Led                  | 48 pcs                                                                                                                        |
| IR Distance in Effect   | 40 - 50M                                                                                                                      |
| IP Rating               | IP66                                                                                                                          |
|                         | -50°C ~ +90°C / -30°C ~ +70°C                                                                                                 |
| Dimension / Weight      | 240 x 105 x 200mm / 1210g                                                                                                     |