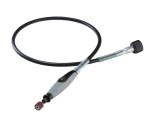

## Flexible Shaft (225)

- Ideal attachment for precise, detailed work or hard to reach places.
- Comfort grip handpiece allows fingertip control to cut, grind, sand, polish and more.
- Integrated shaft lock button for quick and easy accessory changes.
- 127 mm bend radius provides more comfort and flexibility during use.
- Quick connect attaches your Dremel tool in seconds.

## Contents

Flexible Shaft - length 1070 mm Driver Cap

Order information Ordernumber: 26150225JA