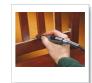

## Flexible Shaft (225)

- Ideal attachment for precise, detailed work or hard to reach places.
- Comfort grip handpiece allows fingertip control to cut, grind, sand, polish and more.
- Integrated shaft lock button for quick and easy accessory changes.
- 127 mm bend radius provides more comfort and flexibility during use.
- Quick connect attaches your Dremel tool in seconds.