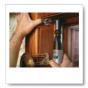

### Right Angle Attachment (575)

- Designed to use accessories in right angle for hard to reach places.
- Ball bearings and spiral bevel gears provide smooth and cool operation and guarantee longer lifetime.
- Coupling system allows to place the attachment in 12 different directions on your Dremel tool.
- Quick connect attaches your Dremel tool in seconds.