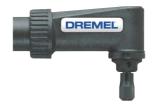

### Right Angle Attachment (575)

- Designed to use accessories in right angle for hard to reach places.
- Ball bearings and spiral bevel gears provide smooth and cool operation and guarantee longer lifetime.
- Coupling system allows to place the attachment in 12 different directions on your Dremel tool.
- Quick connect attaches your Dremel tool in seconds.

#### Contents

Right Angle Attachment

Driver Cap

Order information

Ordernumber: 2615057532

EAN: 8710364016983