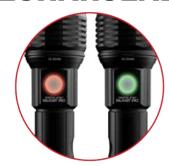

## REDLINE BLAST RC

The newest addition to the REDLINE® BLAST line up is the REDLINE® BLAST RC, a 3200 lumen, waterproof, rechargeable flashlight that is also a power bank for your USB powered device. The BLAST RC includes a charging cable and lanyard for convenient carry. The button also serves as a battery charging indicator.

#### **OPERATION**

• Side-positioned, ON/OFF button