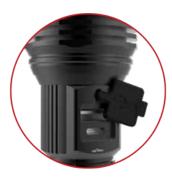

## REDLINE BLAST RC

The newest addition to the REDLINE® BLAST line up is the REDLINE® BLAST RC, a 3200 lumen, waterproof, rechargeable flashlight that is also a power bank for your USB powered device. The BLAST RC includes a charging cable and lanyard for convenient carry. The button also serves as a battery charging indicator.

#### DESIGN

- Convex lens
- Tactical edge
- 4x adjustable zoom
- · Anodized aircraft-grade aluminum; waterproof (IPX7) and impact-resistant
- · Battery charging indicator

#### **ACCESSORIES**

- Micro USB to USB charging cable included
- · Lanyard included