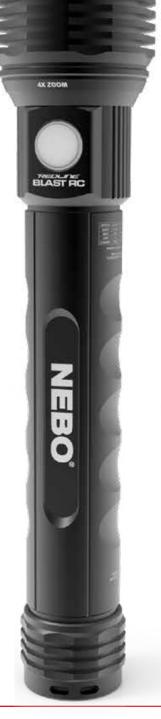

#### DESIGN

- Convex lens
- Tactical edge
- 4x adjustable zoom
- · Anodized aircraft-grade aluminum; waterproof (IPX7) and impact-resistant
- · Battery charging indicator

#### **OPERATION**

• Side-positioned, ON/OFF button

#### SPECS

- 0.925 lbs
- Length: Compacted: 9.5" / Extended: 10.375"
- Diameter: (Head) 1.875" / (Barrel) 1.125"