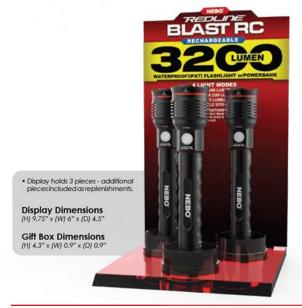

## REDLINE BLAST RC

The newest addition to the REDLINE® BLAST line up is the REDLINE® BLAST RC, a 3200 lumen, waterproof, rechargeable flashlight that is also a power bank for your USB powered device. The BLAST RC includes a charging cable and lanyard for convenient carry. The button also serves as a battery charging indicator.

#### 4 LIGHT MODES

- High (3200 lumens) 2 hours / 219 meters
- Medium (320 lumens) 4.5 hours / 69 meters
- Low (32 lumens) 50 hours / 25 meters
  Variable Strobe (3200 lumens) 3 hours / 219 meters

### REDLINE BLAST RC

ITEM.....#6697

CASE PACK.....6 Pieces UPC......645397932413