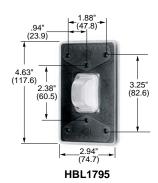

### **Weatherproof Plates**

| Description                                                                                                                                    | Catalog Number |
|------------------------------------------------------------------------------------------------------------------------------------------------|----------------|
| Clear bubble plate, silicone rubber for use with all general purpose AC toggle and PresSwitches® switches. Fits both FS/FD and standard boxes. | HBL1795        |