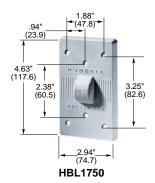

### **Weatherproof Plates**

| Description                                                    | Catalog Numbers |
|----------------------------------------------------------------|-----------------|
| Gray neoprene PresSwitch plate. Fits FS/FD and standard boxes. | HBL1750*        |
| Same as above except yellow.                                   | HBL17CM50*      |