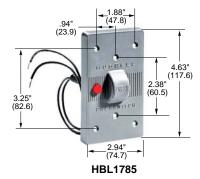

### **Weatherproof Plates**

| Description                                                                      | Catalog Numbers |
|----------------------------------------------------------------------------------|-----------------|
| Gray neoprene PresSwitch plate with 125V red pilot light. Fits only FS/FD boxes. | HBL1785*        |
| Same as above except yellow.                                                     | HBL17CM85*      |