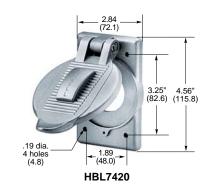

#### **Weatherproof Plates**

| Description                                                                                                    | Catalog Number |
|----------------------------------------------------------------------------------------------------------------|----------------|
| Cast aluminum lift cover plate with fiber shield. For standard toggle and PresSwitches. Fits only FS/FD boxes. | HBL7420        |