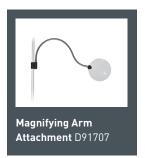

Slimline LED

# TABLE LAMP

This powerful, slim, LED table lamp allows a clear view over a large work area. It provides a long arm reach of 73cm (28.7") and wide, even light coverage. The daylight LEDs provide bright illumination that is dimmable. The double flexible arm allows accurate positioning. Supplied with a table clamp. An optional table base is available separately.













+44 (0)20 8964 1200 www.daylightcompany.com











#### D/E35127

# Ultra Bright Slimline LED Table lamp

- \* Brushed steel finish
- ★ Flexible arm with 73cm (28.7") reach for wide spread of light
- \* Supplied with high quality metal clamp
- Daylight LEDs provide true colour matching
- 🖈 Slimline Table Base available separately (D52107)

#### **Available Accessories**



Slimline Table Base D52107



#### **Product Information**

Width 76cm (29.9") 65cm (25.6") Height 2cm (0.8") Depth Weight 1kg (2.3lb) **Brushed Steel** Colour 73cm (28.7") Reach 2.4m (94.5") Cable Length

N/A Lens Size N/A Magnification Extra Magnification available separately N/A Lens Material N/A

## **Light Output**

Light Source LED 614lm Lumens

Lux 2,100 Lux at 30cm (12")

6,000°K Colour Temperature 9W **Power Consumption** 

## **Packaging Information**

Width 53cm (20.9") Height 19.5cm (7.7") Depth 6cm (2.4") 1.6kg (3.4lb) Packed Weight per unit

Products per Master Carton 4

+44 (0)20 8964 1200 www.daylightcompany.com