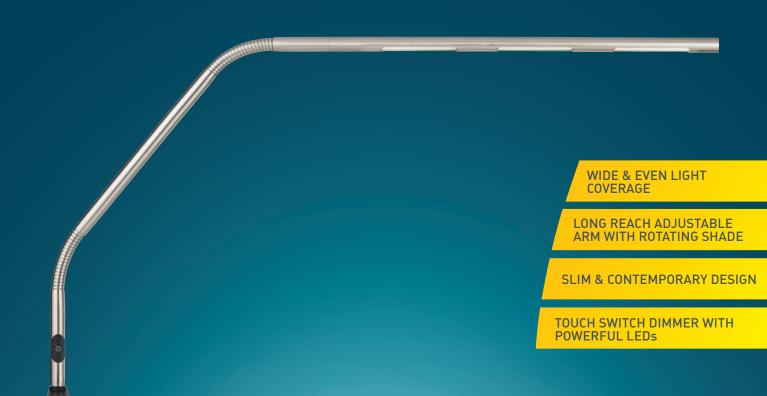

# TABLE LAMP

This powerful, slim, LED table lamp allows a clear view over a large work area. It provides a long arm reach of 73cm (28.7") and wide, even light coverage. The daylight LEDs provide bright illumination that is dimmable. The double flexible arm allows accurate positioning. Supplied with a table clamp. An optional table base is available separately.

# Ultra Bright Slimline LED Table lamp

- \* Brushed steel finish
- ★ Flexible arm with 73cm (28.7") reach for wide spread of light
- \* Supplied with high quality metal clamp
- Daylight LEDs provide true colour matching
- 🖈 Slimline Table Base available separately (D52107)

#### **Product Information**

Width 76cm (29.9") 65cm (25.6") Height 2cm (0.8") Depth Weight 1kg (2.3lb) **Brushed Steel** Colour 73cm (28.7") Reach 2.4m (94.5") Cable Length

N/A Lens Size N/A Magnification Extra Magnification available separately N/A Lens Material N/A