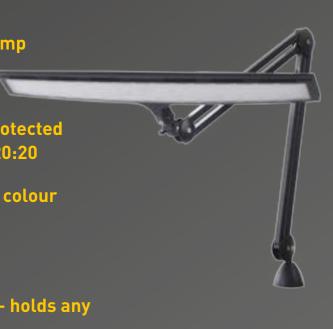

## TABLE LAMP

This powerful LED lamp provides the ultimate in high light output with special conductive coatings and materials to guarantee ESD compliance. It has an exceptionally wide spread of light, that is dimmable. Ideal for work benches and illuminating detail large surfaces. The arm has a long reach of 112cm (44.1") and can be moved easily with one hand. The shade can be positioned effortlessly, exactly where it is needed.

## D/E35611 Luminos ESD

- ★ Ergonomic and professional ESD safe lamp
- ★ Very wide shade 65cm (25½")
- ★ Suitable for use in EPA, (Electrostatic Protected Areas) To IEC 61340-5-1 and ANSI/ESD 20:20
- ★ 120 powerful daylight LEDs provide true colour matching
- 🛧 3 brightness levels
- 🛨 Effortless free-motion head joint & arm holds any position
- Heavy duty arm with reinforced joints and covers