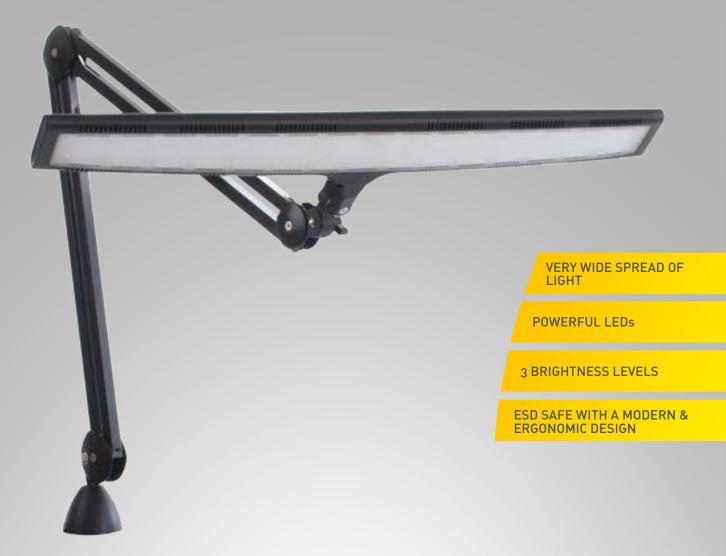

## TABLE LAMP

This powerful LED lamp provides the ultimate in high light output with special conductive coatings and materials to guarantee ESD compliance. It has an exceptionally wide spread of light, that is dimmable. Ideal for work benches and illuminating detail large surfaces. The arm has a long reach of 112cm (44.1") and can be moved easily with one hand. The shade can be positioned effortlessly, exactly where it is needed.

## D/E35611 Luminos ESD

- ★ Ergonomic and professional ESD safe lamp
- ★ Very wide shade 65cm (25½")
- ★ Suitable for use in EPA, (Electrostatic Protected Areas) To IEC 61340-5-1 and ANSI/ESD 20:20
- ★ 120 powerful daylight LEDs provide true colour matching
- 🛧 3 brightness levels
- 🛨 Effortless free-motion head joint & arm holds any position
- Heavy duty arm with reinforced joints and covers