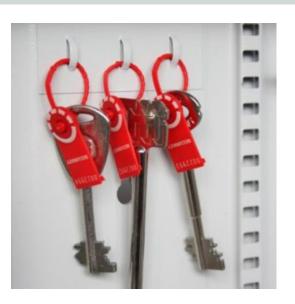

#### SYSTEM 48/D

- A key cabinet with increased depth Ideal for storing bunches of keys
- Strongly made steel cabinet with flush closing rim to resist forced entry
- Adjustable colour coded and numbered hook bars allow the layout to be customised
- Ingenious key tabs are designed to hang so that the number is always visible
- Closed loops included for use with optional security seals
- Key locations can be recorded on the control index which is removable for added security
- Durable Light Grey paint finish will suit most environments
- Supplied with security lock and 2 keys

### **DEEP SYSTEM CABINETS FOR 48 BUNCHES IMAGES**

Deep System 48

Deep System 48

Security Seals & Loops

Deep System 48 Electronic Cam Lock CL1000