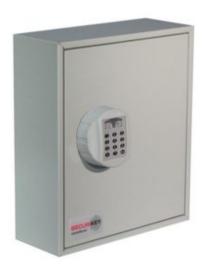

### **DEEP SYSTEM CABINETS FOR 48 BUNCHES IMAGES**

Deep System 48

Deep System 48

Security Seals & Loops

Deep System 48 Electronic Cam Lock CL1000