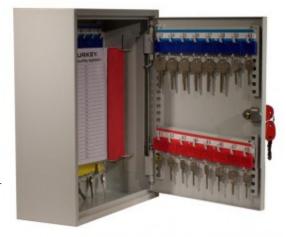

#### SYSTEM 48/D

- A key cabinet with increased depth Ideal for storing bunches of keys
- Strongly made steel cabinet with flush closing rim to resist forced entry
- Adjustable colour coded and numbered hook bars allow the layout to be customised
- Ingenious key tabs are designed to hang so that the number is always visible
- Closed loops included for use with optional security seals
- Key locations can be recorded on the control index which is removable for added security
- Durable Light Grey paint finish will suit most environments
- Supplied with security lock and 2 keys

### **DEEP SYSTEM CABINETS FOR 48 BUNCHES IMAGES**

Deep System 48

Deep System 48

Security Seals & Loops

Deep System 48 Electronic Cam Lock CL1000