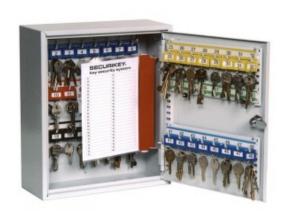

#### SYSTEM 48/D

- A key cabinet with increased depth Ideal for storing bunches of keys
- Strongly made steel cabinet with flush closing rim to resist forced entry
- Adjustable colour coded and numbered hook bars allow the layout to be customised
- Ingenious key tabs are designed to hang so that the number is always visible
- Closed loops included for use with optional security seals
- Key locations can be recorded on the control index which is removable for added security
- Durable Light Grey paint finish will suit most environments
- Supplied with security lock and 2 keys

### **DEEP SYSTEM CABINETS FOR 48 BUNCHES IMAGES**

Deep System 48

Deep System 48

Security Seals & Loops

Deep System 48 Electronic Cam Lock CL1000