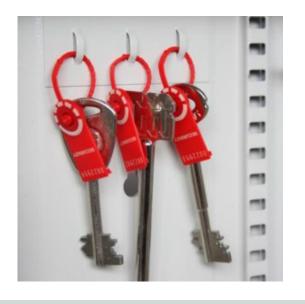

#### SYSTEM 100/D

- A key cabinet with increased depth Ideal for storing bunches of keys
- Strongly made steel cabinet with flush closing rim to resist forced entry
- Adjustable colour coded and numbered hook bars allow the layout to be customised
- Ingenious key tabs are designed to hang so that the number is always visible
- Closed loops included for use with optional security seals
- Key locations can be recorded on the control index which is removable for added security
- Durable Light Grey paint finish will suit most environments
- Supplied with security lock and 2 keys

#### DEEP SYSTEM CABINETS FOR 100 BUNCHES IMAGES

Deep System 100

Deep System 100 Electronic Cam Lock CL1000

Security Seals & Loops

Deep System 100 Dial Combination Lock