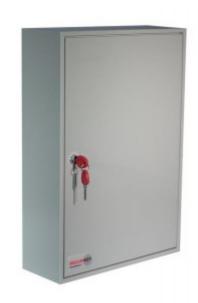

#### SYSTEM 100/D

- A key cabinet with increased depth Ideal for storing bunches of keys
- Strongly made steel cabinet with flush closing rim to resist forced entry
- Adjustable colour coded and numbered hook bars allow the layout to be customised
- Ingenious key tabs are designed to hang so that the number is always visible
- Closed loops included for use with optional security seals
- Key locations can be recorded on the control index which is removable for added security
- Durable Light Grey paint finish will suit most environments
- Supplied with security lock and 2 keys

#### DEEP SYSTEM CABINETS FOR 100 BUNCHES IMAGES

Deep System 100

Deep System 100 Electronic Cam Lock CL1000

Security Seals & Loops

Deep System 100 Dial Combination Lock