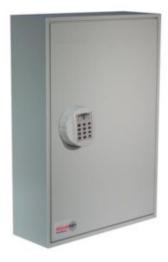

## **DEEP SYSTEM CABINETS FOR 100 BUNCHES IMAGES**

Deep System 100 Electronic Lock REVO A

#### SYSTEM 100/D

- A key cabinet with increased depth Ideal for storing bunches of keys
- Strongly made steel cabinet with flush closing rim to resist forced entry
- Adjustable colour coded and numbered hook bars allow the layout to be customised
- Ingenious key tabs are designed to hang so that the number is always visible
- Closed loops included for use with optional security seals
- Key locations can be recorded on the control index which is removable for added security
- Durable Light Grey paint finish will suit most environments
- Supplied with security lock and 2 keys