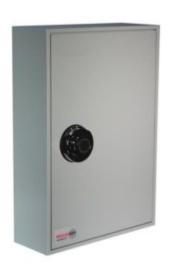

#### DEEP SYSTEM CABINETS FOR 100 BUNCHES IMAGES

Deep System 100

Deep System 100 Electronic Cam Lock CL1000

Security Seals & Loops

Deep System 100 Dial Combination Lock

#### SYSTEM 100/D

- A key cabinet with increased depth Ideal for storing bunches of keys
- Strongly made steel cabinet with flush closing rim to resist forced entry
- Adjustable colour coded and numbered hook bars allow the layout to be customised
- Ingenious key tabs are designed to hang so that the number is always visible
- Closed loops included for use with optional security seals
- Key locations can be recorded on the control index which is removable for added security
- Durable Light Grey paint finish will suit most environments
- Supplied with security lock and 2 keys