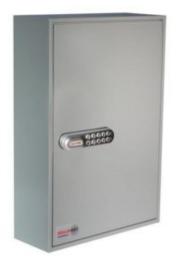

## **ADDITIONAL INFORMATION**

| Weight          | 8.000 kg                                                                                                                                               |
|-----------------|--------------------------------------------------------------------------------------------------------------------------------------------------------|
| Dimensions      | 550 (H) x 380 (W) x 140 (D) mm                                                                                                                         |
| Standard        | Bronze                                                                                                                                                 |
| Capacity        | 100 bunches                                                                                                                                            |
| Locking Options | A – REVO B/BR, B – 3/4 Wheel Mechanical Combination, C – REVO A, D – Padlocking Cam Lock, F – CL1000, I – La Gard 39E, K – La Gard 66E, L – Safe Logic |

## **DEEP SYSTEM CABINETS FOR 100 BUNCHES IMAGES**

Deep System 100 Electronic Lock REVO A