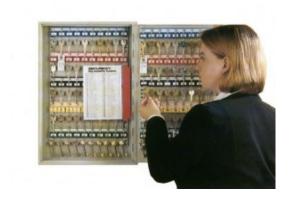

### SYSTEM 100

- 1.5mm steel cabinet with flush closing rim to resist forced entry
- Adjustable colour coded and numbered hook bars allow the layout to be customised
- Ingenious key tabs are designed to hang so that the number is always visible
- Closed loops included for use with optional security seals
- Durable Light Grey paint finish will suit most environments
- Supplied with security lock and 2 keys

# SYSTEM CABINETS FOR 100 KEYS

## SYSTEM CABINETS FOR 100 KEYS IMAGES

System 100

System 20 Electronic Lock REVO A

System 100 CL1000 Electronic Cam Lock

System 100 Dial Combination Lock