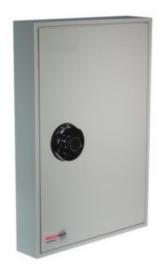

### SYSTEM 100

- 1.5mm steel cabinet with flush closing rim to resist forced entry
- Adjustable colour coded and numbered hook bars allow the layout to be customised
- Ingenious key tabs are designed to hang so that the number is always visible
- Closed loops included for use with optional security seals
- Durable Light Grey paint finish will suit most environments
- Supplied with security lock and 2 keys

# SYSTEM CABINETS FOR 100 KEYS

## SYSTEM CABINETS FOR 100 KEYS IMAGES

System 100

System 20 Electronic Lock REVO A

System 100 CL1000 Electronic Cam Lock

System 100 Dial Combination Lock