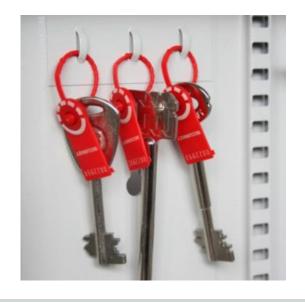

Replacement Tamper Evident Seals Can only be removed by cutting Uniquely numbered Pack of 10

#### EMERGENCY KEY BOX SEALS FOR KO AND KEY CABINETS IMAGES

Security Seals & Loops