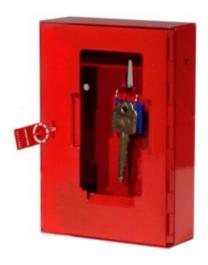

#### **KEY CABINETS**

When it comes to keys, you want to make sure they're safe. From a simple key cabinet to a more advanced issue and monitoring system, Securikey can offer a solution to meet your requirements.