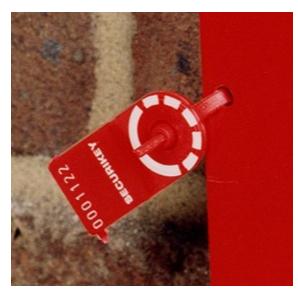

Replacement Tamper Evident Seals Can only be removed by cutting Uniquely numbered Pack of 10

#### EMERGENCY KEY BOX SEALS FOR KO AND KEY CABINETS IMAGES

Security Seals & Loops