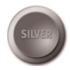

#### ORIGINAL KEY REEL - SPRING CLIP

- Keeps your keys within easy reach
- Stainless steel casing with 600mm of stainless steel chain
- Spring clip fixing
- Can be attached to belt, waistband or handbag
- Allows keys to be used at arms length

# RSCA KEY REEL - 600MM STAINLESS STEEL CHAIN - SPRING CLIP FIXING