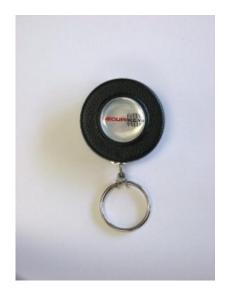

#### ORIGINAL KEY REEL - SPRING CLIP

- Keeps your keys within easy reach
- Stainless steel casing with 600mm of stainless steel chain
- Spring clip fixing
- Can be attached to belt, waistband or handbag
- Allows keys to be used at arms length

# RSCA KEY REEL - 600MM STAINLESS STEEL CHAIN - SPRING CLIP FIXING

### RSCA KEY REEL - 600MM STAINLESS STEEL CHAIN - SPRING CLIP FIXING IMAGES

RSCA Standard Duty Key Reel With Spring Clip