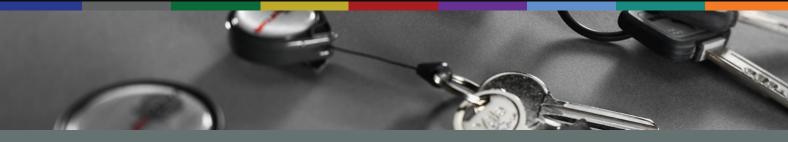

#### ORIGINAL KEY REEL - SPRING CLIP

- Keeps your keys within easy reach
- Stainless steel casing with 600mm of stainless steel chain
- Spring clip fixing
- Can be attached to belt, waistband or handbag
- Allows keys to be used at arms length

# RSCA KEY REEL - 600MM STAINLESS STEEL CHAIN - SPRING CLIP FIXING

### RSCA KEY REEL - 600MM STAINLESS STEEL CHAIN - SPRING CLIP FIXING IMAGES

RSCA Standard Duty Key Reel With Spring Clip