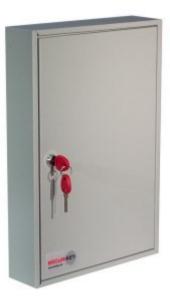

# SYSTEM CABINETS FOR 64 KEYS

**SKU: KC064** 

#### SYSTEM 64

- 1.5mm steel cabinet with flush closing rim to resist forced entry
- Adjustable colour coded and numbered hook bars allow the layout to be customised
- Ingenious key tabs are designed to hang so that the number is always visible
- Closed loops included for use with optional security seals
- Durable Light Grey paint finish will suit most environments
- Supplied with security lock and 2 keys