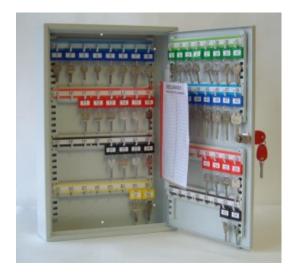

#### SYSTEM 64

- 1.5mm steel cabinet with flush closing rim to resist forced entry
- Adjustable colour coded and numbered hook bars allow the layout to be customised
- Ingenious key tabs are designed to hang so that the number is always visible
- Closed loops included for use with optional security seals
- Durable Light Grey paint finish will suit most environments
- Supplied with security lock and 2 keys

#### SYSTEM CABINETS FOR 64 KEYS IMAGES

System 64

System 64 Electronic Lock REVO A