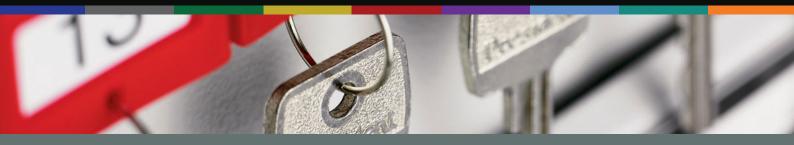

# SYSTEM CABINETS FOR 64 KEYS

**SKU: KC064** 

#### SYSTEM 64

- 1.5mm steel cabinet with flush closing rim to resist forced entry
- Adjustable colour coded and numbered hook bars allow the layout to be customised
- Ingenious key tabs are designed to hang so that the number is always visible
- Closed loops included for use with optional security seals
- Durable Light Grey paint finish will suit most environments
- Supplied with security lock and 2 keys