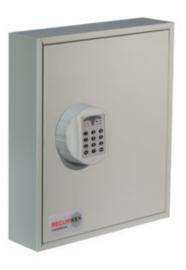

#### SYSTEM CABINETS FOR 48 KEYS IMAGES

System 48

System 48 CL1000 Electronic Cam Lock

System 48 Dial Combination Lock

System 48 Electronic Lock REVO A