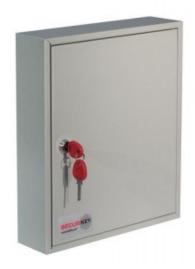

### **ADDITIONAL INFORMATION**

| Weight          | 4.000 kg                                                                                                                                               |
|-----------------|--------------------------------------------------------------------------------------------------------------------------------------------------------|
| Dimensions      | 355 (H) x 300 (W) x 80 (D) mm                                                                                                                          |
| Standard        | Bronze                                                                                                                                                 |
| Capacity        | 48 keys                                                                                                                                                |
| Locking Options | A – REVO B/BR, B – 3/4 Wheel Mechanical Combination, C – REVO A, D – Padlocking Cam Lock, F – CL1000, I – La Gard 39E, K – La Gard 66E, L – Safe Logic |

#### SYSTEM CABINETS FOR 48 KEYS IMAGES

System 48

System 48 CL1000 Electronic Cam Lock

System 48 Dial Combination Lock

System 48 Electronic Lock REVO A