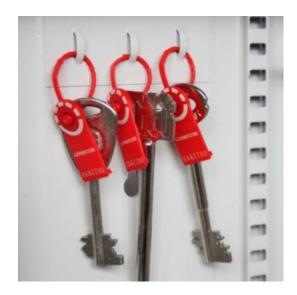

|
| Standard        | Bronze                                                                                                                                                 |
| Capacity        | 48 keys                                                                                                                                                |
| Locking Options | A – REVO B/BR, B – 3/4 Wheel Mechanical Combination, C – REVO A, D – Padlocking Cam Lock, F – CL1000, I – La Gard 39E, K – La Gard 66E, L – Safe Logic |



#### SYSTEM CABINETS FOR 48 KEYS IMAGES



System 48



System 48 CL1000 Electronic Cam Lock



System 48 Dial Combination Lock



System 48 Electronic Lock REVO A



## SYSTEM CABINETS FOR 48 KEYS IMAGES



Security Seals & Loops

## SYSTEM CABINETS FOR 48 KEYS



Your Securikey Stockist

Every effort has been made to ensure that the information in this brochure is correct. We have a policy of continually developing and improving our products and reserve the right to change specification without notice. By virtue of the Trades Description Act 1968 all measurements and weights must be considered approximate.











Generated 31/10/2018