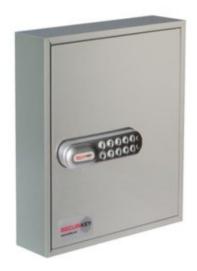

### **ADDITIONAL INFORMATION**

| Weight          | 4.000 kg                                                                                                                                               |
|-----------------|--------------------------------------------------------------------------------------------------------------------------------------------------------|
| Dimensions      | 355 (H) x 300 (W) x 80 (D) mm                                                                                                                          |
| Standard        | Bronze                                                                                                                                                 |
| Capacity        | 48 keys                                                                                                                                                |
| Locking Options | A – REVO B/BR, B – 3/4 Wheel Mechanical Combination, C – REVO A, D – Padlocking Cam Lock, F – CL1000, I – La Gard 39E, K – La Gard 66E, L – Safe Logic |

#### SYSTEM CABINETS FOR 48 KEYS IMAGES

System 48

System 48 CL1000 Electronic Cam Lock

System 48 Dial Combination Lock

System 48 Electronic Lock REVO A