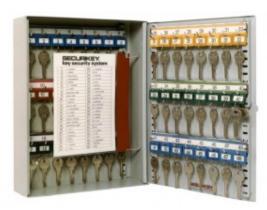

#### SYSTEM 48

- 1.5mm steel cabinet with flush closing rim to resist forced entry
- Adjustable colour coded and numbered hook bars allow the layout to be customised
- Ingenious key tabs are designed to hang so that the number is always visible
- Closed loops included for use with optional security seals
- Durable Light Grey paint finish will suit most environments
- Supplied with security lock and 2 keys

# SYSTEM CABINETS FOR 48 KEYS

#### SYSTEM CABINETS FOR 48 KEYS IMAGES

System 48

System 48 CL1000 Electronic Cam Lock

System 48 Dial Combination Lock

System 48 Electronic Lock REVO A