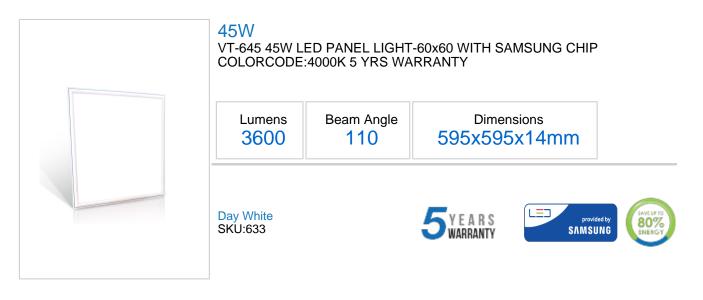

## **Technical Information**

| Watts:      | 45               | LED Chip Type:    | SMD              |
|-------------|------------------|-------------------|------------------|
| Lumens:     | 3600             | IP Rating:        | IP20             |
| Shape:      | Square           | Dimmable:         | No               |
| Beam Angle: | 110              | Warranty (Years): | 5                |
| nit Color:  | White            | PF:               | >0.9             |
| dy Type:    | Aluminum+PMMA+PP | CRI:              | >80              |
| Long life:  | 30,000 Hours     | Input Power:      | AC:220-240V,50Hz |