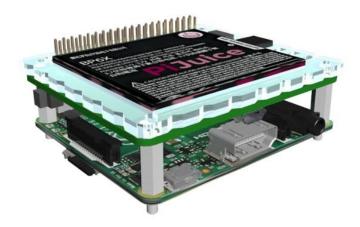

## PiJuice Uninterruptible Power Supply Board for Raspberry Pi

The PiJuice is an uninterrupted power supply board for Raspberry Pi. It has onboard 1400mAh off the shelf Li-Po / Li-ion battery for approximately 6hours in constant use (with support for larger Li-Po Battery of 5000mAH or 10,000mAH + to last up to 24hrs).