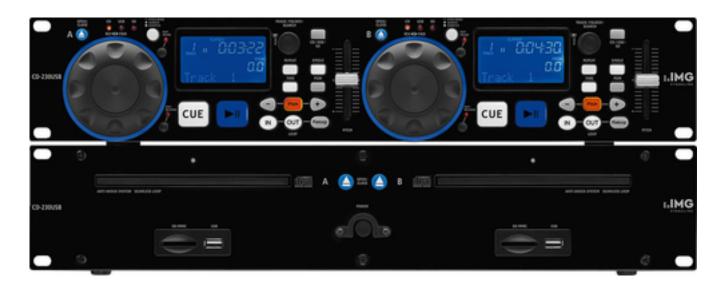

## CD-230USB - Dual CD Player

Dual DJ CD and MP3 player, with USB 2.0 interface and SD/MMC card slot.

- USB flash drives can be connected directly
- For SD/MMC cards up to 32 GB (FAT16/FAT32), available at option
- Anti-shock system
- · Seamless loop
- Supports ID3 tags (track display)
- Safe operation due to illuminated rubber buttons
- Pitch control: ±4/±8/±16%
- · Pitch bending
- Search for file/track
- · Search function via jog dial
- · Scratch function
- Repeat function (repeat 1, repeat all)
- 20 tracks can be programmed
- Smallest search step: 1 frame
- Switchable display of the running time of one track as well as the remaining running time of one or all tracks
- · Bar graph display
- Quick start (automatic cue)
- 482 mm (19") rack installation
- Audio CD/CD-R/MP3 CD