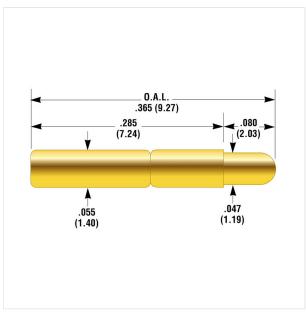

## Mechanical:

Test Center (mil): 75
Test Center (mm): 1.91
Overall Length (mil): 365
Overall Length (mm): 9.27
Full Travel (mil): 50

Full Travel (mm): 1.27

Recommended Travel (mil): 50
Recommended Travel (mm): 1.27