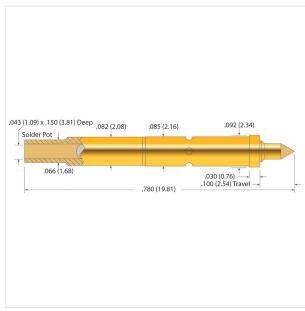

# Mechanical:

Test Center (mil): 125
Test Center (mm): 3.18
Overall Length (mil): 780
Overall Length (mm): 19.81
Full Travel (mil): 100

Full Travel (mm): 2.54

Recommended Travel (mil): 66
Recommended Travel (mm): 1.68
Rec. Mounting Hole Size (mil): 86
Rec. Mounting Hole Size (mm): 2.18

**Recommended Drill Size: #44** 