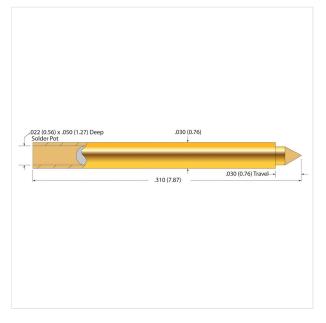

#### Mechanical:

Test Center (mil): 39 Test Center (mm): 1.00 Overall Length (mil): 310 Overall Length (mm): 7.87 Full Travel (mil): 30 Full Travel (mm): 0.76 Recommended Travel (mil): 20 Recommended Travel (mil): 20 Rec. Mounting Hole Size (mil): 31.5 Rec. Mounting Hole Size (mm): 0.80 Recommended Drill Size: #68 or 0.79 mm