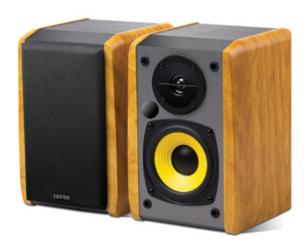

## R1010BT

2.0 Bookshelf Speaker with Bluetooth

Housed in 100% medium-density fiberboard (MDF), this R1010BT is the revisitation of the Edifier classic, the R1000TCN. Featuring 4" bass drivers and 3/4" silk-diaphragm tweeter drivers, R1010BT bookshelf speaker is engineered to deliver commanding sound with subtlety and details.

For a personalized listening experience, you'll find the bass and volume adjustment dials at the back of this bookshelf speaker. R1010BT also features dual stereo line-in ports, with dynamic treble enhancement on port A. Most of all, it is Bluetooth ready.