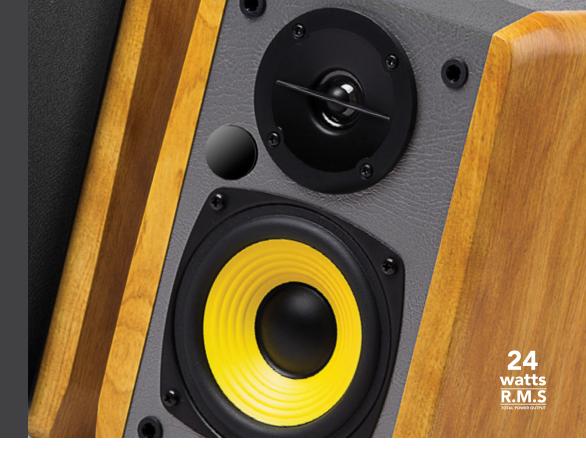

## R1010BT

2.0 Bookshelf Speaker with Bluetooth

Housed in 100% medium-density fiberboard (MDF), this R1010BT is the revisitation of the Edifier classic, the R1000TCN. Featuring 4" bass drivers and 3/4" silk-diaphragm tweeter drivers, R1010BT bookshelf speaker is engineered to deliver commanding sound with subtlety and details.

## **Features**

- Active bookshelf speaker system with 24W RMS power output
- Bluetooth V4.0
- Pairs with two Bluetooth devices simultaneously
- Built in 100% MDF wooden enclosures
- 4 inch bass driver and Φ13mm diaphragm tweeter driver
- Dual stereo LINE-IN ports, Treble upgrade on port "A"