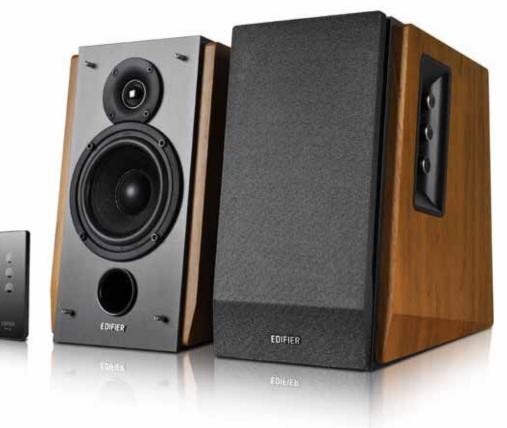

## PRODUCT DESCRIPTION

The Studio 1600TIII is a powerful studio speaker set with an edgy design. The Studio 1600TIII produces 60W RMS from the 4 inch bass driver and 19mm tweeter drivers in each speaker. A front facing bass reflex port emphasizes lower frequencies, allowing for richer bass performance. The Studio 1600TIII incorporates DSP and DRC to prevent distortion levels even at the highest volumes, producing crisp, clean audio. Audio devices can be connected using the dual RCA inputs and audio volume, bass and treble can be adjusted using the adjustment dials located on the side of the speaker. A wireless remote accompanies the R1600TIII for volume and power.

## **FEATURES**

- Active bookshelf speaker system with 60W total power output
- Dual RCA inputs for connectivity to multiple audio sources
- Bass, treble and master volume controls located on the side panel
- Professional amplifier system with Digital Signal Processing and Dynamic Range Control
- Class D amplifier with 4inch bass drivers and Φ19mm silk dome tweeters
- Wireless remote control with mute and volume adjustment
- 100% MDF wooden enclosure to minimize acoustic resonance
- Universal 100V-240V power supply

Audio input: PC, AUX

Adjustment (remote): Wireless remote control for volume and power

Adjustment (unit): Volume, bass and treble adjustment

Speaker unit: Tweeter: 19mm, 6  $\Omega$ Bass unit: 4 inch (116mm), 6 $\Omega$ 