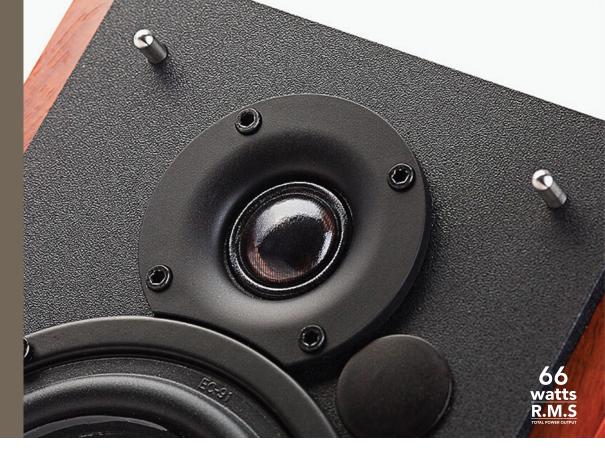

## R1700BT

Multifunctional speakers for your everyday needs

The R1700BT is a powerful studio speaker set with an edgy design. It produces 66W RMS from the 4 inch bass driver and 19mm tweeter driver in each speaker. A front facing bass reflex port emphasizes lower frequencies, allowing for richer bass performance.

The R1700BT incorporates Digital Signal Processing (DSP) and Dynamic Range Control (DRC) to prevent distortion levels even at the highest volumes, producing crisp, clean audio.