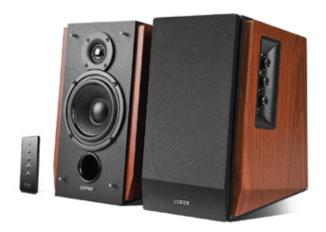

## R1700BT

Multifunctional speakers for your everyday needs

The R1700BT is a powerful studio speaker set with an edgy design. It produces 66W RMS from the 4 inch bass driver and 19mm tweeter driver in each speaker. A front facing bass reflex port emphasizes lower frequencies, allowing for richer bass performance.

## **Features**

- Active bookshelf speaker system
- Bluetooth pairing capability for music playback
- Dual RCA inputs for connectivity to multiple audio sources
- Class D amplifier system with Digital Signal Processing (DSP) and Dynamic Range Control (DRC)
- 100% MDF wooden enclosures to minimize acoustic resonance
- Universal 100V-240V power supply