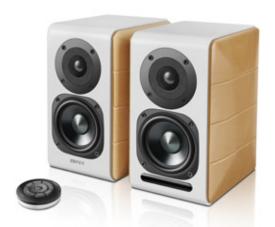

## **EDIFIER®**

## **S880DB**

2.0 Desktop Powered Speakers with Hi-Res Audio

The S880DB is Edifier's first Hi-Res Audio certified compact desktop audio system with acoustic specifications using 2-way crossover structure that matches the technical requirements for HiFi monitors.

## **Features**

- Desktop stereo active speaker
- 3.75 inches metal diaphragm mid-range and bass speaker unit, and 19mm titanium treble speaker unit
- Versatile with multiple inputs and Bluetooth wireless connection
- XMOS processor and USB audio connector
- Precise electronic crossovers and full digital amplification system
- Universal power supply
- Multifunctional remote control