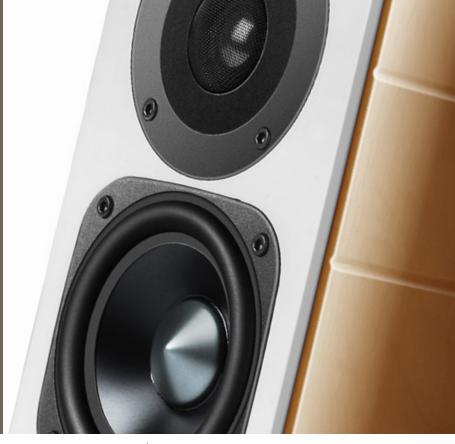

Designed with a titanium-laminate dome treble driver, it provides high sensitivity and optimum resolution with bright & clean treble performance. A 3.75" aluminium metal diaphragm with cast aluminium frame powers mid-range and bass and provides high power with minimal vibration for crossover, delivering exceptional transient response and sharp dynamics.