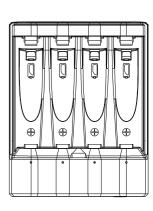

## **Product Specification**

Model no.: X411

Product Name : Charger & Portable Power Bank X411

Input : DC5V 0.5-1A

Charging Channels : 4 independent channels for 1 - 4 pcs Ni-MH AA/AAA batteries

Charging Current : 500mA +/-10% for AA/AAA Ni-MH batteries

7) Output short circuit

8) Loop back of input & output

LED Indication : Charging the NiMH batteries

| Charging Condition                 | Individual Channel LED |  |  |
|------------------------------------|------------------------|--|--|
| Charging in progress               | Green Flashing         |  |  |
| Fully charged & Trickling Charging | Green On               |  |  |
| Charging Stop due to               | Red Flash              |  |  |
| Dead/Primary/short circuit         |                        |  |  |
| batteries                          |                        |  |  |

### LED Indication : Short Press button to show battery status :

| Battery Status | Individual Channel LED |  |  |
|----------------|------------------------|--|--|
| Good           | Green On               |  |  |
| Weak           | Red On                 |  |  |
| No Power       | Red LED Flash          |  |  |

#### LED Indication : Discharging to external mobile devices

| Battery Status                        | Individual Channel LED |  |  |
|---------------------------------------|------------------------|--|--|
| Good                                  | Green On               |  |  |
| Weak                                  | Red On                 |  |  |
| No Power or unit in cutoff protection | Red LED Flash          |  |  |