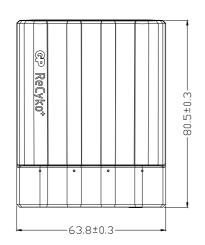

Dimensions :  $80.5 (L) \times 63.8 (W) \times 25.2 (H) \text{ mm +/-0.5mm}$ 

Weight : 57g +/- 10g approx.)
Certification : CE, FCC, IEC, Rohs

Warranty Period : 12 months from ex-factory date