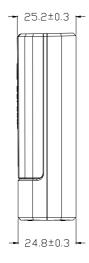

Dimensions :  $80.5 (L) \times 63.8 (W) \times 25.2 (H) \text{ mm +/-0.5mm}$ 

Weight : 57g +/- 10g approx.)
Certification : CE, FCC, IEC, Rohs

Warranty Period : 12 months from ex-factory date