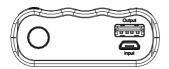

## **Product Specification**

Model no.: X411

Product Name : Charger & Portable Power Bank X411

Input : DC5V 0.5-1A

Charging Channels : 4 independent channels for 1 - 4 pcs Ni-MH AA/AAA batteries

Charging Current : 500mA +/-10% for AA/AAA Ni-MH batteries

Charging Time : AA 2000mAH, 280min approx. ; AAA 800mAh, 115min approx. at DC5V/1A input

Trickle Charging Current : 50mA at input DC5V

Output : DC5V 1.0A max for backup power of USB powered electronic devices (e.g.

Dimensions :  $80.5 (L) \times 63.8 (W) \times 25.2 (H) \text{ mm +/-0.5mm}$ 

Weight : 57g +/- 10g approx.)
Certification : CE, FCC, IEC, Rohs

Warranty Period : 12 months from ex-factory date