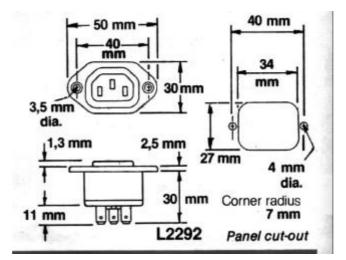

## L2292 REVERSE SEX, 3 POLE OUTLET

Mating faces comply with CEE 22 (IEC320). Designed for power supply inter-connections between equipment where power is taken from a single point. The connector for this outlet (L2295) is an obsolete part.

**ORDERING REFERENCE: L2292** 

BLP reserve the right to change without prior notice the information contained within this leaflet

BLP Components Ltd., Exning Road, Newmarket, Suffolk, CB8 0AX, England Tel: +44 (0)1638 665161 Fax: +44 (0)1638 660718 email: sales@blpcomp.com http://www.blpcomp.com