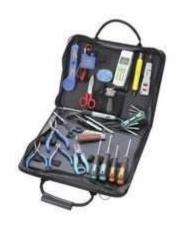

## ProsKit°

## Installation Kit, Deluxe, 26 Piece

## Contents:

- Telecom test set
- 6" straight forceps
- Electrician's knife
- 5" cutting plier (125mm)
- 5. 5" long nose plier (140mm)
- 6" long nose plier (170mm)
- Probe-pick-pry spudger
- Electrician scissors
- Double-end screwdriver
- Pro-soft. screwdriver #1x75mm
- Pro-soft. screwdriver #2 6x100mm
- Pro-soft. screwdriver 8x150mm
- Pro-soft. screwdriver 6x150mm
- Precision wire stripper (AWG 30/28/26/24/22/20)
- Punch down tool with 110/88 and 66 double end blade
- Tone probe kit (battery not include)
- In-line modular adapters 4/6/8 pin 3 in 1
- 8 pcs folding hex key set
- Ceramic Soldering iron 110V
- 6" Long Nose Plier