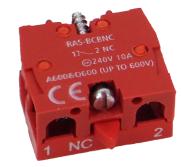

## **RAS-BCBNC**

## Specifications and dimensions

- · Contact block for 22mm devices
- Designed for use in plastic enclosures
- Normally closed configuration

| Features                    |                               |
|-----------------------------|-------------------------------|
| Length                      | 30mm                          |
| Width                       | 13mm                          |
| Depth                       | 24mm                          |
| Weight                      | 0.014Kg                       |
| Rated thermal current Ith   | 10A                           |
| Rated insulation voltage Ui | 500V                          |
| Operating force             | 8N                            |
| Cable capacity              | 2 x 1.5mm²                    |
| Contact operation           | Slow action, positive opening |
| Related products            |                               |
| Normally open contact       | RAS-BCBNO                     |