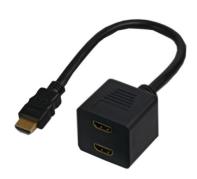

# HDMI Plug to Receptacle × 2 Adaptor Cable

### **Specifications**

Cable Length : 8" / 203mm

Connector Type A : HDMI Plug, 19 Position

Connector Type B : HDMI Receptacle × 2, 19 Position

Colour : Black

#### **Part Number Table**

| Description                                          | Part Number |
|------------------------------------------------------|-------------|
| HDMI Plug to Receptacle × 2 Adaptor Cable, 8", Black | PSG90397    |