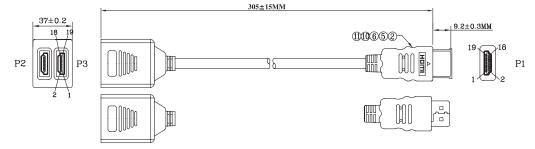

# HDMI Plug to Receptacle × 2 Adaptor Cable





### **Specifications**

Cable Length : 8" / 203mm

Connector Type A : HDMI Plug, 19 Position

Connector Type B : HDMI Receptacle × 2, 19 Position

Colour : Black

#### Diagram





## Dimensions : Millimetres

#### **Part Number Table**

| Description                                          | Part Number |
|------------------------------------------------------|-------------|
| HDMI Plug to Receptacle × 2 Adaptor Cable, 8", Black | PSG90397    |

Important Notice: This data sheet and its contents (the "Information") belong to the members of the Premier Farnell group of companies (the "Group") or are licensed to it. No licence is granted for the use of it other than for information purposes in connection with the products to which it relates. No licence of any intellectual property rights is granted. The Information is subject to change without notice and replaces all data sheets previously supplied. The Information supplied is believed to be accurate but the Gro