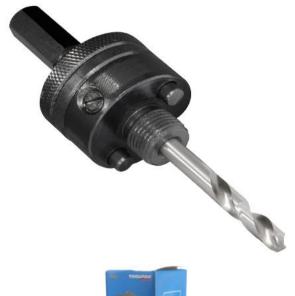

## 7/16" Hex "Large" Holesaw Arbor

| Code              | BA02                    |
|-------------------|-------------------------|
| Shank Size        | 7/16" AF Hex Shank      |
| Mount             | 5/8" UNF                |
| Quick Lock        | Yes                     |
| Drive Pins        | 2                       |
| Pilot Bit         | HSS 6.4mm x 75mm (BA15) |
| Holesaw Range     | 32mm To 152mm           |
| Packaging         | Cardboard Box           |
| Pack Qty (Weight) | 1 (253g)                |
| Barcode           | 5039197009454           |

## Description

7/16" Hex Shank Drive (For Use in chucks with a capacity of 13mm or Greater) 5/8" UNF Mount
Two Drive Pins
Quick Lock Function

## **Applications**

For use with 5/8" UNF mount holesaws from 32mm to 152mm diameter with drive pin holes in base plate.

Replaceable pilot bit (BA15)

## Suitable For

For use with all makes of mains powered and cordless rotary drills with 13mm capacity chucks