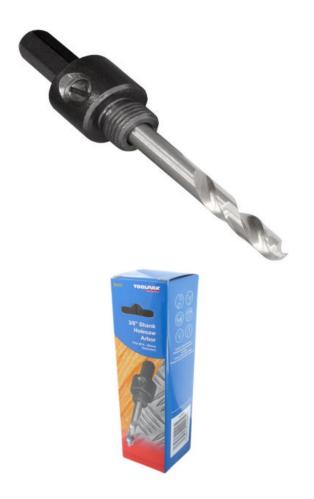

## 3/8" Hex"Small" Holesaw Arbor

| Code              | BA03                    |
|-------------------|-------------------------|
| Shank Size        | 3/8" AF Hex Shank       |
| Sildlik Size      | 5/6 AF FIEX SHALK       |
| Mount             | 1/2" UNF                |
| Quick Lock        | No                      |
| Quick Lock        | NO                      |
| Drive Pins        | No                      |
| Pilot Bit         | HSS 6.4mm x 75mm (BA15) |
| Pilot Bit         | Пээ 0.4ПШ х /ЭПШ (ВАТЭ) |
| Holesaw Range     | 14mm To 30mm            |
| D. J. J.          | Coudh coud Dou          |
| Packaging         | Cardboard Box           |
| Pack Qty (Weight) | 1 (89g)                 |
|                   |                         |
| Barcode           | 5039197009461           |

## Description

3/8" Hex Shank Drive (For Use in chucks with a capacity of 10mm or Greater) 1/2" UNF Mount (Holesaws from 14mm to 30mm)

## **Applications**

For use with 1/2" UNF mount holesaws from 14mm to 30mm diameter Replaceable pilot bit (BA15)