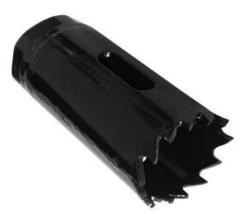

# 25mm Bi-Metal Holesaw

| Code                                  | BS09                       |
|---------------------------------------|----------------------------|
|                                       |                            |
| Diameter                              | 25mm (1")                  |
|                                       |                            |
| Cutting Depth                         | 35mm                       |
| · · · · · · · · · · · · · · · · · · · |                            |
| Cutting Edge                          | HSS M3                     |
|                                       |                            |
| Tooth Pitch                           | 4 / 6 tpi Variable Pitch   |
|                                       |                            |
| Mount                                 | 3/8"-20 UNF                |
|                                       |                            |
| Use With Arbor                        | Small Arbor - BA03 or BA04 |
|                                       |                            |
| Packaging                             | Cardboard Box              |
|                                       |                            |
| Pack Qty (Weight)                     | 1 (60g)                    |
|                                       |                            |
| Barcode                               | 5039197009638              |

#### Description

Heavy Duty Holesaw for Industrial Use HSS M3 Bi-Metal Cutting Edge provides Long Life 4/6tpi Variable Pitch Teeth enable Fast, Easy Cutting