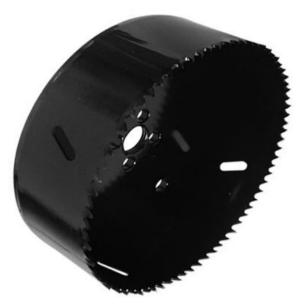

#### 152mm Bi-Metal Holesaw

| Code              | BS52                       |
|-------------------|----------------------------|
|                   |                            |
| Diameter          | 152mm (6")                 |
|                   |                            |
| Cutting Depth     | 35mm                       |
|                   |                            |
| Cutting Edge      | HSS M3                     |
|                   |                            |
| Tooth Pitch       | 4 / 6 tpi Variable Pitch   |
|                   |                            |
| Mount             | 7/16" - 5/8" UNF           |
|                   |                            |
| Use With Arbor    | Large Arbor - BA02 or BA05 |
|                   |                            |
| Packaging         | Cardboard Box              |
|                   |                            |
| Pack Qty (Weight) | 1 (939g)                   |
| <del>-</del>      |                            |
| Barcode           | 5039197010061              |

## Description

Heavy Duty Holesaw for Industrial Use HSS M3 Bi-Metal Cutting Edge provides Long Life 4/6tpi Variable Pitch Teeth enable Fast, Easy Cutting