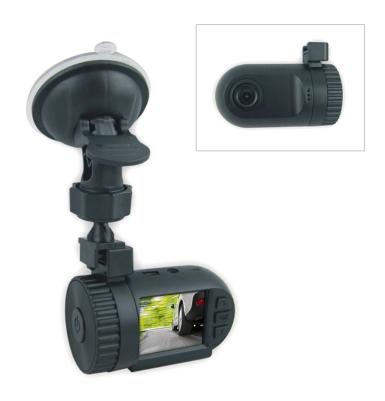

#### Installation:

The DVR system includes a suction cup that mounts conveniently to your windshield.

## PDVRCAM11 - Dash Cam

| Features:                                                    | Technical Specs:                                      |
|--------------------------------------------------------------|-------------------------------------------------------|
| HD 1080p Video Recording                                     | Selectable Video Resolution: 1080p, 720p, 480p        |
| Button-Activated Image Capture                               | Selectable Image Resolution: 10MP, 8MP, 5MP, 4MP, 3MP |
| 1.5" Digital LCD Display                                     | File Format: Video (AVI), Image (JPEG)                |
| Micro SD Memory Card Slot                                    | Imaging Sensor: 5.0 CMOS MP                           |
| Night Vision Low Light Illumination                          | AV Interface: AV-Out                                  |
| Built-in Microphone for Audio Recording                      | Lens: f2.0 Six-Glass, 130 Degree Wide-Angle           |
| Auto Record & Loop Recording Function                        | Screen Resolution: 280 x 120 Pixels                   |
| Tilt Angle & Rotation Adjustable                             | Video System: PAL/NTSC Compatible                     |
| Extra Compact & Unobtrusive Design                           | Time Stamp: ON/OFF                                    |
| Universal Windshield / Dashboard Mountable                   | Maximum Micro SD Card Support: 32GB                   |
| Built-in Rechargeable Battery                                | Power: DC 5V                                          |
| G-Sensor Impact Video File Auto-Saving                       | Camera Dimensions (L x W x H): 2.7" x 1.5" x 1.6"     |
| Simple Button Control Operation                              |                                                       |
| Includes USB Vehicle Cigarette Lighter Power Accessory Cable |                                                       |
| Easy File Saving & Sharing                                   |                                                       |
| Works with Windows & Mac                                     |                                                       |