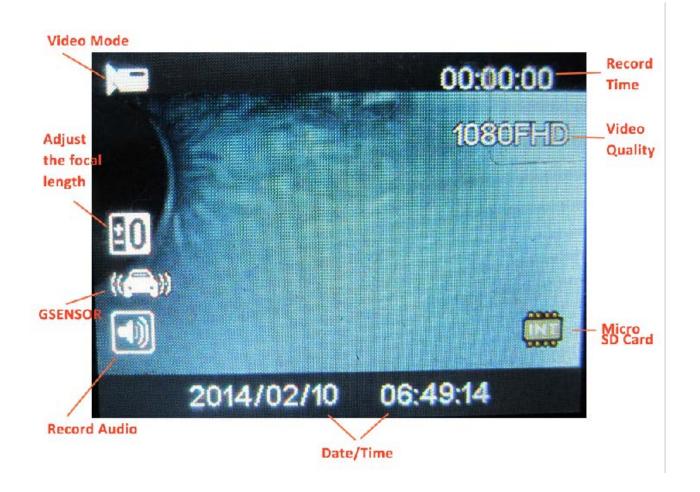

## **Interface & Options**

| interface & Options |                                                                                                                                                                                     |  |
|---------------------|-------------------------------------------------------------------------------------------------------------------------------------------------------------------------------------|--|
| Resolution:         | You can choose the video's quality between 1080FHD(1920X1080pixels)and QVGA(320X240pixels)                                                                                          |  |
| Loop Recording:     | You can choose times:3min/5min/10min.If you are not need this function, you can choose "off".                                                                                       |  |
| Motion Detection:   | This function is acquiesced in "off". If there have movement in front of the car, the DVR will record video automatically once you set as "on".                                     |  |
| Date Stamp:         | It can be set as "off" or "on".                                                                                                                                                     |  |
| Record Audio:       | If you set as "on", the DVR will record the sounds.                                                                                                                                 |  |
| GSENSOR:            | This function is very important, it will lock the video if the car has a crash or the speed of the car is too fast, it can provide the evidence.                                    |  |
| Date/Time:          | You can set the date and time.                                                                                                                                                      |  |
| Auto Power Off:     | There are 4 choice to this function: "off" "2min" "5min" and "10min". If you choose the times, the DVR will auto power off when it is in standby mode. We suggest you set as "off". |  |
| Beep Sound:         | You can set as "off" or "on" that depends on your needs.                                                                                                                            |  |
| Language:           | The language acquiesced in "English", you also can choose Chinese、ITA、ESP、PORT、DEUT、FRAN etc                                                                                        |  |
| Frequency:          | You can set as "50Hz" or "60Hz".                                                                                                                                                    |  |
| TV Mode:            | You can set as "PAL" or "NTSC".                                                                                                                                                     |  |
| Default Setting:    | You can restore default setting which all the machine will come back to factory setting.                                                                                            |  |
| Version:            | You can find the version of software.                                                                                                                                               |  |