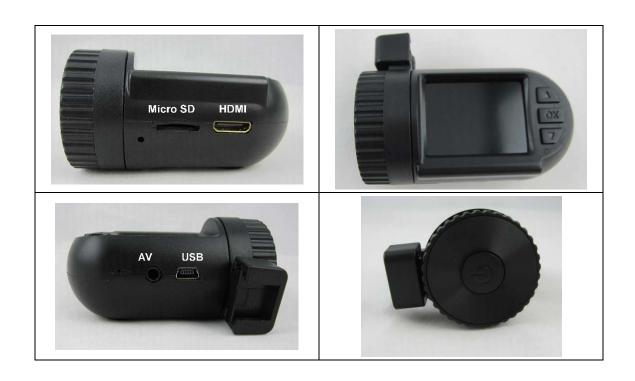

#### **Function:**

- 1. Long press the power button, the DVR will power off. Short press the power button, the DVR will enter the MENU interface. The MENU is with Video and Setup two functions.
- 2. The Video is include "Resolution" \ "Loop Recording" \ "Motion Detection" \ "Date Stamp" \ "Record Audio" \ "GSENSOR".
- 3. The Setup is include "Date/Time"、 "Auto power off"、 "Beep Sound"、 "Language"、 "Frequency"、 "TV Mode"、 "Default Setting"、 "Version".
- 4. The "▲""OK"" ▼"button serve as setting, you can press them to choose access setting.
- 5. The DVR is with "Micro SD" connector, you can insert the SD card for recording.
- 6. The "HDMI" connector for connecting to computer. MP5 etc..
- 7. The "USB" connector for connecting to cigarette-lighter.