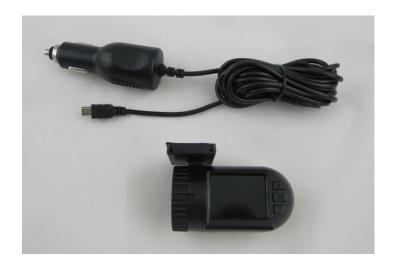

### **Connection:**

The DVR is supplied power by cigarette-lighter USB power cable, there is no need to connect to extra DC cable. Simply mount the camera in a convenient location and connect the power cable to the USB input located on the side of the screen display unit.

#### Installation:

The DVR system includes a suction cup that mounts conveniently to your windshield.