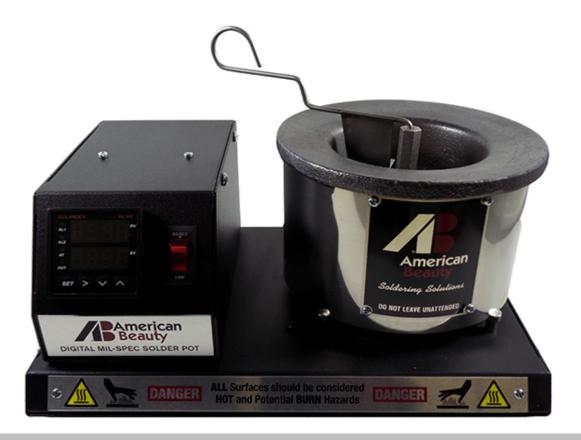

# Digital Mil-Spec Mid-Capacity Solder Pot w. Ceramic Coated Crucible

Model: D-600C

American Beauty Tools is making its long awaited entry into Digital, Mil-Spec Compliant Solder Pots. Available in Mini, 1 Pound and 2-½ Pound sizes, we have combined our reputation for rugged durability with the latest in precision temperature control technology. Easily exceeding the tightest of military standards, only American Beauty offers a digital pot (1 and 2-½ lbs sizes only) with integrated dross skimmer functionality.

#### **Features and Benefits**

Ceramic Coated Crucible for easy cleaning & long service life.

Pot controls temperatures to  $\pm$  5°F ( $\pm$  2.75°C) of a preselected setting, from ambient to 925°F. Digital LCD temperature displays both preset and actual temperature in °F or °C