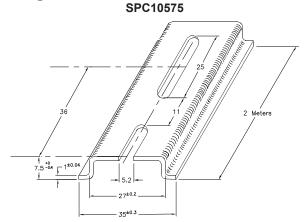

#### **Specifications**

Туре : Slotted Material : Steel

Slot Dimensions : 25mm on 36mm centres

Slot Width : 5.2mm

Size : 35mm × 7.5mm

Length : 1m. 2m

# SPC10576 Dimensions: Millimetres

#### **Part Number Table**

| Description                                         | Part Number |
|-----------------------------------------------------|-------------|
| DIN Mounting Rail, Slotted, Steel, 35mm x 7.5mm, 2m | SPC10575    |
| DIN Mounting Rail, Slotted, Steel, 35mm x 7.5mm, 1m | SPC10576    |