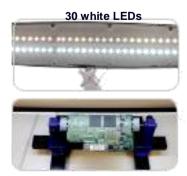

•Use the 30 warm LEDs, 30 white LEDs, or both! •Brightness adjustment via touchsensitive buttons •Sleek, modern design •Arm length approximately 36-inches Perfect for a wide range of tasks

## NEO-LIGHT DUAL COLOR LED TASK LAMP

| SKU                   | 26535                                    |
|-----------------------|------------------------------------------|
| BRIGHTNESS ADJUSTMENT | Via touch-sensitive buttons              |
| LUMENS                | Max 980lm                                |
| REACH                 | Approx. 36in                             |
| COLOR TEMPERATURE     | 3500K-6500K                              |
| ILLUMINATION          | 30 white and 30 warm LEDs                |
| POWER SUPPLY          | Input: 100-240V AC 50~60Hz   Output: 20V |
| ACCESSORIES INCLUDED  | Table clamp, power supply                |
|                       |                                          |