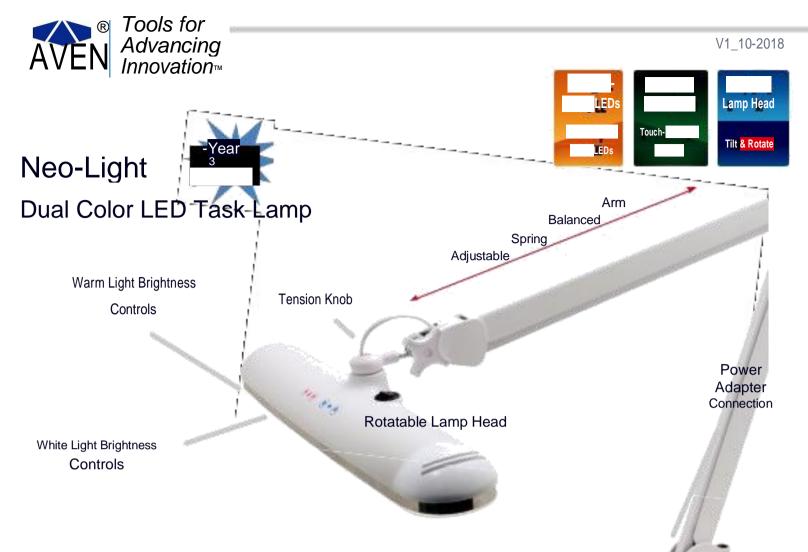

## Innovative Illumination

Aven's Neo-Light LED Task Lamp offers ultra-bright, even illumination for your work bench. This modern, innovative design features 60 energy efficient LEDs with touchsensitive buttons to control brightness and color temperature. Illuminate using warm light, white light, or both!

•Use the 30 warm LEDs, 30 white LEDs, or both! •Brightness adjustment via touchsensitive buttons •Sleek, modern design •Arm length approximately 36-inches Perfect for a wide range of tasks

## NEO-LIGHT DUAL COLOR LED TASK LAMP

| SKU                   | 26535                                    |
|-----------------------|------------------------------------------|
| BRIGHTNESS ADJUSTMENT | Via touch-sensitive buttons              |
| LUMENS                | Max 980lm                                |
| REACH                 | Approx. 36in                             |
| COLOR TEMPERATURE     | 3500K-6500K                              |
| ILLUMINATION          | 30 white and 30 warm LEDs                |
| POWER SUPPLY          | Input: 100-240V AC 50~60Hz   Output: 20V |
| ACCESSORIES INCLUDED  | Table clamp, power supply                |
|                       |                                          |