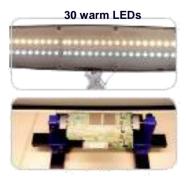

•Use the 30 warm LEDs, 30 white LEDs, or both! •Brightness adjustment via touchsensitive buttons •Sleek, modern design •Arm length approximately 36-inches Perfect for a wide range of tasks

## NEO-LIGHT DUAL COLOR LED TASK LAMP

| SKU                   | 26535                                    |
|-----------------------|------------------------------------------|
| BRIGHTNESS ADJUSTMENT | Via touch-sensitive buttons              |
| LUMENS                | Max 980lm                                |
| REACH                 | Approx. 36in                             |
| COLOR TEMPERATURE     | 3500K-6500K                              |
| ILLUMINATION          | 30 white and 30 warm LEDs                |
| POWER SUPPLY          | Input: 100-240V AC 50~60Hz   Output: 20V |
| ACCESSORIES INCLUDED  | Table clamp, power supply                |
|                       |                                          |