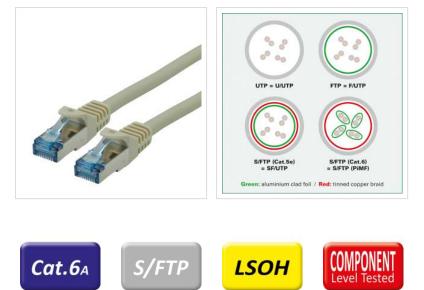

- Patch cable for networking connections between devices.
- Prepared double shielded Twisted Pair cable with screened RJ-45 connectors on both ends.
- Durable due to moulded kink protection.
- Flexible cable, suitable for narrow bending.
- High quality plugs with gold plated contacts.
- Contact settings 1:1, in accordance with the EIA/TIA 568 standard.
- Construction: 4-pair stranded copper wire.
- Complete braid shielding. Pairs shielded with aluminium clad polyester foil.

## **100% Component Level testing**

• GHMT Certificate No. z4267b-16-E

| Technical specifications |                    |  |
|--------------------------|--------------------|--|
| Manufacturer             | ROLINE             |  |
| Product group            | Twisted Pair Cable |  |
| Product type             | S/FTP Patchcord    |  |

| Colour                                                                                           | grey                   |
|--------------------------------------------------------------------------------------------------|------------------------|
| Length                                                                                           | 10 m                   |
| Shield type                                                                                      | SFTP                   |
| Transfer quality                                                                                 | Cat6A / Class EA       |
| Component-Level<br>certified                                                                     | Yes                    |
| Quantity of wires                                                                                | 8                      |
| Conductor type                                                                                   | Wire                   |
| Crossed                                                                                          | Νο                     |
| Colour (Spout)                                                                                   | grey                   |
|                                                                                                  |                        |
| Cable LSOH                                                                                       | Yes                    |
| Cable LSOH<br>Side 1 Connector Type                                                              | Yes<br>RJ-45           |
|                                                                                                  |                        |
| Side 1 Connector Type Side 1 Connector                                                           | RJ-45                  |
| Side 1 Connector Type<br>Side 1 Connector<br>Gender                                              | RJ-45<br>Male          |
| Side 1 Connector Type<br>Side 1 Connector<br>Gender<br>Side 2 Connector Type<br>Side 2 Connector | RJ-45<br>Male<br>RJ-45 |