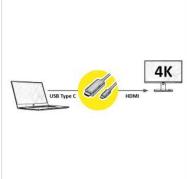

## Connect your Macbook, Ultrabook, Notebook/Laptop or PC with USB Type C connector to an HDMI monitor, TV or projector with HDMI - with a maximum resolution of 3840x2160 @60Hz!

- USB 3.1 Type C to HDMI cable for Macbook, Ultrabook, Notebook/Laptop or PC
- This adapter allows you to mirror or extend the display of your device to any HDMIenabled TV, projector or display
- · Portable design
- No power adapter required
- Maximum resolution: 3840x2160 @60Hz
- Connectors: HDMI Female and Type C Male
- Cable length: 1 m