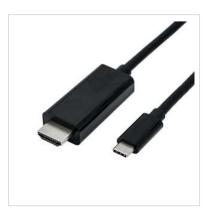

## **ROLINE Type C - HDMI Cable, M/M, 1.0 m**

**Product No.** 11.04.5840

**Manufacturer** ROLINE

**Manufacturer No.** 11.04.5840

**EAN (single piece)** 7611990145836

## Connect your Macbook, Ultrabook, Notebook/Laptop or PC with USB Type C connector to an HDMI monitor, TV or projector with HDMI - with a maximum resolution of 3840x2160 @60Hz!

- USB 3.1 Type C to HDMI cable for Macbook, Ultrabook, Notebook/Laptop or PC
- This adapter allows you to mirror or extend the display of your device to any HDMIenabled TV, projector or display
- · Portable design
- No power adapter required
- Maximum resolution: 3840x2160 @60Hz
- Connectors: HDMI Female and Type C Male
- Cable length: 1 m