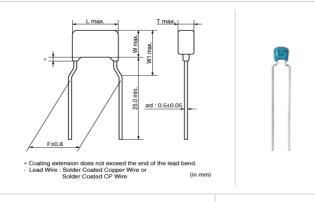

### Shape

|                                 | 1            |
|---------------------------------|--------------|
| L size or outer diameter D (mm) | 5.5 mm max.  |
| W size                          | 4.0 mm max.  |
| T size                          | 3.15 mm max. |
| Lead spacing F                  | 5.0 ±0.8mm   |
| Lead diameter d                 | 0.5 ±0.05mm  |
| W1 size (max.)                  | 6.0mm        |