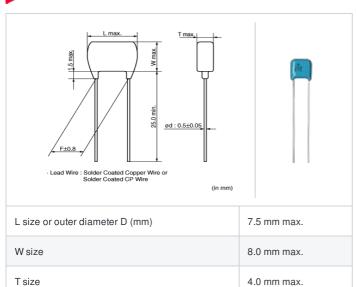

# RCE7U2J333J5B1H03B "#" indicates a package specification code.

5.0 ±0.8mm

0.5 ±0.05mm

< List of part numbers with package codes > RCE7U2J333J5B1H03B

## **Specifications**

Lead spacing F

Lead diameter d

| Capacitance                                      | 33000pF±5%                                                      |
|--------------------------------------------------|-----------------------------------------------------------------|
| Rated voltage                                    | 630Vdc                                                          |
| Temperature characteristics (complied standard)  | U2J(EIA)                                                        |
| Temperature coefficient                          | 25 to 125°C: -750±120ppm/°C<br>-55 to 25°C: -750+120/-347ppm/°C |
| Temperature range of temperature characteristics | -55 to 125°C                                                    |
| Operating temperature range                      | -55 to 125°C                                                    |