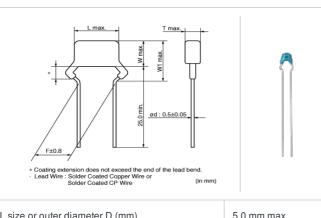

### Shape

|                                 | '           |
|---------------------------------|-------------|
| L size or outer diameter D (mm) | 5.0 mm max. |
| W size                          | 3.5 mm max. |
| T size                          | 2.5 mm max. |
| Lead spacing F                  | 2.5 ±0.8mm  |
| Lead diameter d                 | 0.5 ±0.05mm |
| W1 size (max.)                  | 6.0mm       |