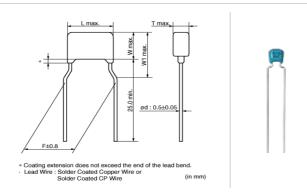

### Shape

| L size or outer diameter D (mm) | 5.5 mm max.  |
|---------------------------------|--------------|
| W size                          | 4.0 mm max.  |
| Tsize                           | 3.15 mm max. |
| Lead spacing F                  | 5.0 ±0.8mm   |
| Lead diameter d                 | 0.5 ±0.05mm  |
| W1 size (max.)                  | 6.0mm        |