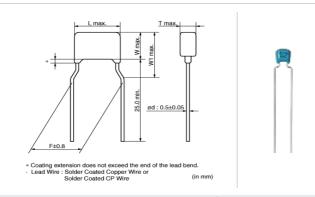

### Shape

| L size or outer diameter D (mm) | 5.5 mm max.  |
|---------------------------------|--------------|
| W size                          | 4.0 mm max.  |
| Tsize                           | 3.15 mm max. |
| Lead spacing F                  | 5.0 ±0.8mm   |
| Lead diameter d                 | 0.5 ±0.05mm  |
| W1 size (max.)                  | 6.0mm        |